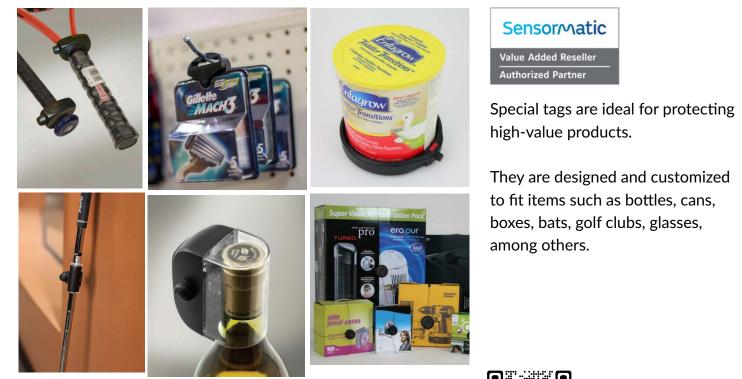

Our unique line of specialty tags offer product protection for even the most difficult to secure items.

www.store.smartcosta.com

**BUY NOW** 

#### SPECIALTY HARD TAG

Magnetic Infant Formula Tag

9kG Multi-Purpose Tag

Magnetic Bat Tag

Bottle Cap Tag

Magnetic Golf Tag

Alarming 3-Tone Wrap Tag

Magnetic Optical Tag

Magnetic Clamp Tag

Our easy-to-apply labels protect a broad range of product categories and provide a powerful defense

From sheet labels to rolls, our wide range of labels can be applied in-store or at the source.