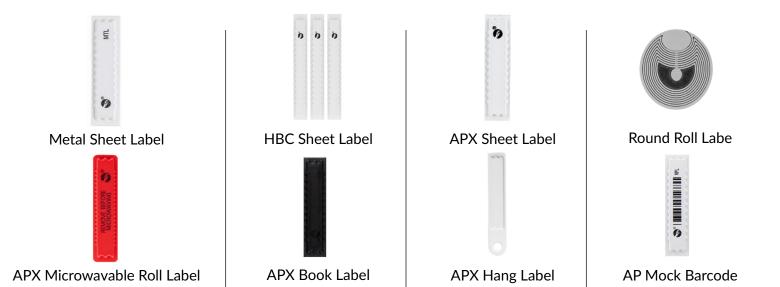

We offer a full portfolio of labels in acousto magnetic (AM), radio frequency (RF), radio frequency identification (RFID), and dual technologies.

Magnetic Clamp Tag

Our easy-to-apply labels protect a broad range of product categories and provide a powerful defense

From sheet labels to rolls, our wide range of labels can be applied in-store or at the source.