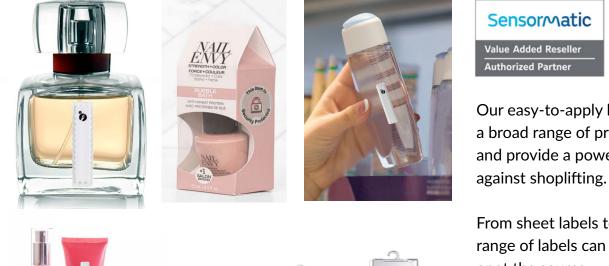

SensorMatic

Our trusted SuperTag features a unique locking mechanism making tag defeats difficult while our InFuzion one-piece tag features an integrated pin design that reduces time needed to apply and remove tags.

Our unique line of specialty tags offer product protection for even the most difficult to secure items.

www.store.smartcosta.com

**BUY NOW** 

Magnetic Clamp Tag

Our easy-to-apply labels protect a broad range of product categories and provide a powerful defense

From sheet labels to rolls, our wide range of labels can be applied in-store or at the source.