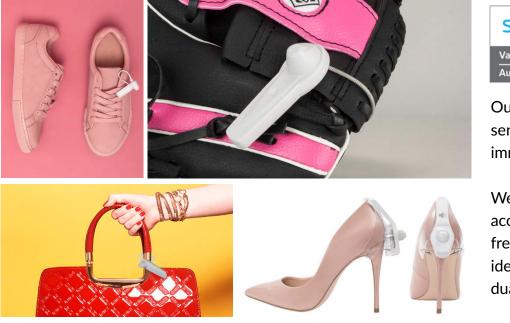

### HARD TAG FOR SHOES, BAG AND ACCESSORIES

Magnetic Lanyard Tag

2-Tone Alarming Tag

Pencil Lanyard Tag

High-Heel Footwear Tag

2-Tone Boot Wrap Tag

5kG Lanyard Tag

Our labels feature exceptional range, sensitivity, tamper resistance and immunity to nuisance alarms.

We offer a full portfolio of labels in acousto magnetic (AM), radio frequency (RF), radio frequency identification (RFID), and dual technologies.