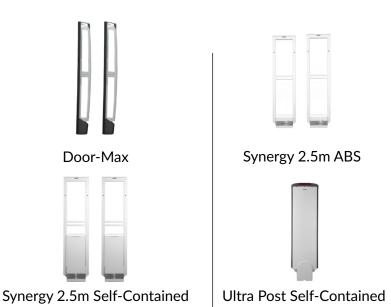

#### PEDESTALS AND ANTENNAS

Ultra Lane

Alert Systems Hyperguard

RFID Overhead EAS System

Sensormatic EAS anti-theft detection systems offer superior detection performance at the retail exit.

Detection systems are available in a variety of configurations to match store aesthetics and application need.