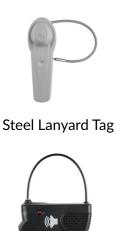

### HARD TAG FOR SHOES, BAG AND ACCESSORIES

Magnetic Lanyard Tag

2-Tone Alarming Tag

Pencil Lanyard Tag

High-Heel Footwear Tag

2-Tone Boot Wrap Tag

5kG Lanyard Tag

Our labels feature exceptional range, sensitivity, tamper resistance and immunity to nuisance alarms.