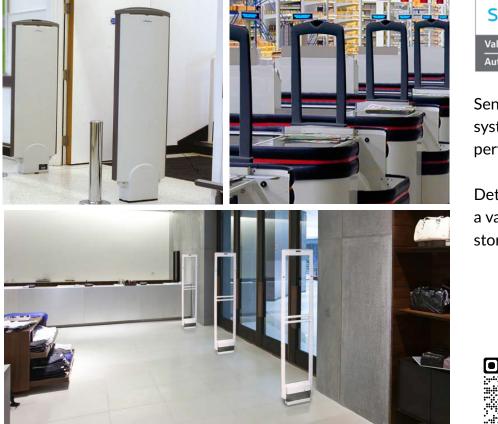

#### PEDESTALS AND ANTENNAS

Ultra Lane

Alert Systems Hyperguard

RFID Overhead EAS System

Sensormatic EAS anti-theft detection systems offer superior detection performance at the retail exit.

Detection systems are available in a variety of configurations to match store aesthetics and application need.