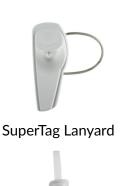

### HARD TAG FOR SHOES, BAG AND ACCESSORIES

Magnetic Lanyard Tag

2-Tone Alarming Tag

Pencil Lanyard Tag

High-Heel Footwear Tag

2-Tone Boot Wrap Tag

5kG Lanyard Tag

Our labels feature exceptional range, sensitivity, tamper resistance and immunity to nuisance alarms.

We offer a full portfolio of labels in acousto magnetic (AM), radio frequency (RF), radio frequency identification (RFID), and dual technologies.