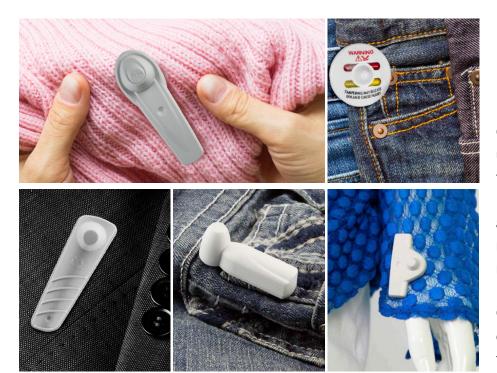

#### HARD TAGS FOR APPAREL

Super Tag

Magnetic Pencil Tag

InFuzion Magnetic

SuperClamp Tag

Magnetic Saucer Ink Tag

Magnetic Delicate Tag

Magnetic Mini Square Tag

SensorMatic

Our trusted SuperTag features a unique locking mechanism making tag defeats difficult while our InFuzion one-piece tag features an integrated pin design that reduces time needed to apply and remove tags.

Our unique line of specialty tags offer product protection for even the most difficult to secure items.

www.store.smartcosta.com

**BUY NOW** 